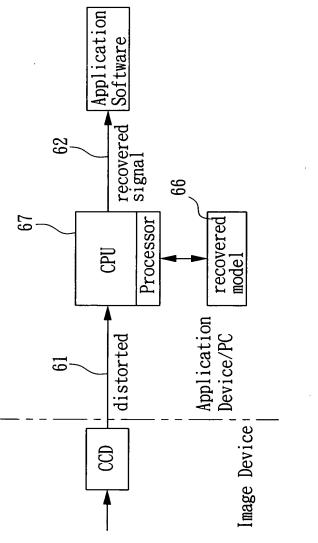

P <sub>15</sub> | $P_{16}$        | P <sub>17</sub> | P <sub>18</sub> | P <sub>19</sub> | ••• Linel |
| P <sub>20</sub> | P <sub>21</sub> | P <sub>22</sub> | P <sub>23</sub> | P <sub>24</sub> | P <sub>25</sub> | $P_{26}$        | P <sub>27</sub> | P <sub>28</sub> | P <sub>29</sub> | ••• Line2 |
| P <sub>30</sub> | P <sub>31</sub> | $P_{32}$        | P <sub>33</sub> | $P_{34}$        | P <sub>35</sub> | $P_{36}$        | P <sub>37</sub> | P <sub>38</sub> | P <sub>39</sub> | ••• Line3 |
| P <sub>40</sub> | P <sub>41</sub> | P <sub>42</sub> | P <sub>43</sub> | P <sub>44</sub> | P <sub>45</sub> | P <sub>46</sub> | P <sub>47</sub> | P <sub>48</sub> | P <sub>49</sub> | ••• Line4 |

FIG. 3



FIG. 4C





FIG. 5A



FIG. 5B



FIG. 6A



FIG. 6C



FIG. 7A





4 a

r



ан на на на



# FIG. 9



# FIG. 10A



FIG. 10B



FIG. 10C